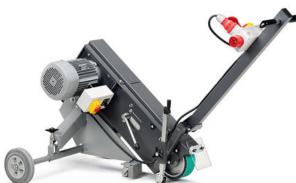

## GIMS 150-6

Mobile carriage

Order number:: 7 902 19 00 40 3

## Mobile carriage for effective grinding "on site" at the floor

Comfortable work handling thanks to standing work position
Highly effective grinding and polishing of weld seams on the floor
Grinding over and descaling of steel parts
Towing bar position can be adjusted infinitely variable
Minimum wall clearance
Depth stop

## GIMS 150-6

Mobile carriage

Order number:: 7 902 19 00 40 3

| Technical data |                | Included in price: |
|----------------|----------------|--------------------|
| Input          | 6 kW           |                    |
| Belt size      | 150 x 2 000 mm |                    |
| Weight         | 131 kg         |                    |